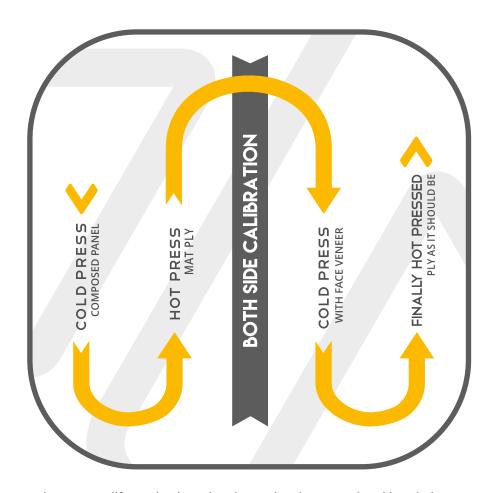

# **MAKING PROCESS**

The 4-stage life-cycle gives the plywood an integrated and bonded core with a superbly smooth silky crust. The pre-pressing technology evenly distributes the moisture in the entire sheet ensuring that the final product is of the superior grade. This process injects equal strength and stiffness properties which makes it ideal for applications which demand high strength, stability and rigidity, with a mild pinch of flexibility.