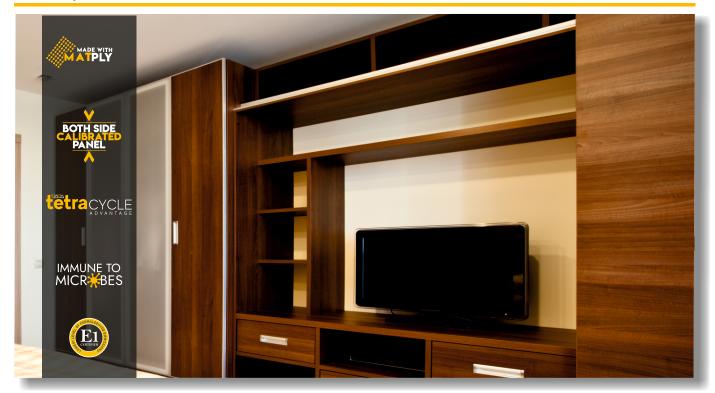

#### **HIGHLIGHTS:**

- Boiling Water Proof Grade
- Immune to Microbes
- Life Time Gurantee With 300% Cash Back
- · Withstands Alternate Wetting & Drying
- · Made with Matply
- Both Side Calibrated
- Super Smooth Even Surface
- Microbiological Decay Resistant

LIFETIME
GUARANTEE
300 % Cash Back

**APPLICATIONS:** Wardrobe Shutters, Kitchens Shutters, Bathroom cabinetries, Book Shelves, Boxes, Table tops, Key board trays, Almirahs, Racks, Vertical Load bearing needs in a furniture, Back support for creative structural work that need wide arch angles and curves etc